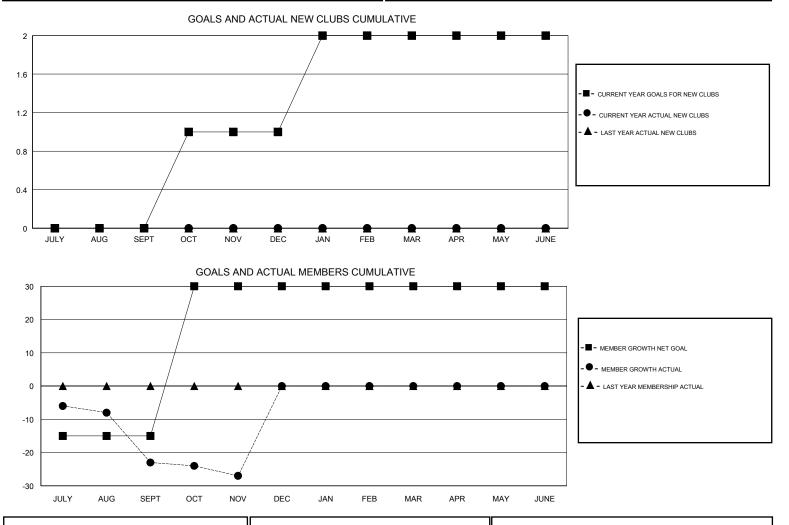

#### GMT CA

| Clubs                 |               |           |               | Members               |                           |                         |                                                    |  |
|-----------------------|---------------|-----------|---------------|-----------------------|---------------------------|-------------------------|----------------------------------------------------|--|
| RESULTS FOR 2017-2018 |               |           |               | RESULTS FOR 2017-2018 |                           |                         |                                                    |  |
| QUARTER               | NEW CLUB GOAL | NEW CLUBS | DROPPED CLUBS | QUARTER               | MEMBER GROWTH NET<br>GOAL | MEMBER GROWTH<br>ACTUAL | DROPPED<br>MEMBERS ACTUAL<br>(including transfers) |  |
|                       |               |           |               |                       |                           |                         |                                                    |  |
| JULY/AUG/SEPT         | 0             | 0         | 0             | JULY/AUG/SEPT         | -15                       | 25                      | 42                                                 |  |
| OCT/NOV/DEC           | 1             | 0         | 0             | OCT/NOV/DEC           | 45                        | 26                      | 27                                                 |  |
| JAN/FEB/MAR           | 1             | 0         | 0             | JAN/FEB/MAR           | 0                         | 0                       | 0                                                  |  |
| APR/MAY/JUNE          | 0             | 0         | 0             | APR/MAY/JUNE          | 0                         | 0                       | 0                                                  |  |